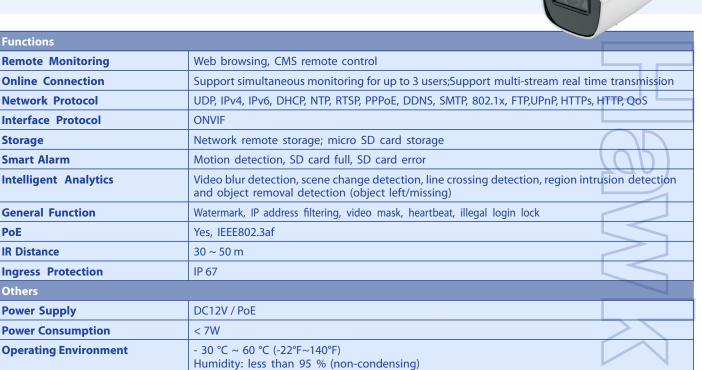

AAA SECURITY SOLUTIONS: 231, 2ND FLOOR KRISHNA MARKET, PITAMPURA, NEW DELHI-110034 SALES: 011-47097440 | SALES EMAIL: INFO@HAWKVISIONINDIA.COM | SUPPORT EMAIL: SUPPORT@HAWKVISIONINDIA.COM

Functions

Storage

ΡοΕ

**Smart Alarm** 

**IR Distance** 

**Power Supply** 

**Dimensions (mm)** Weight (net)

**Environmental Protection** 

Installation

Certificate

Others