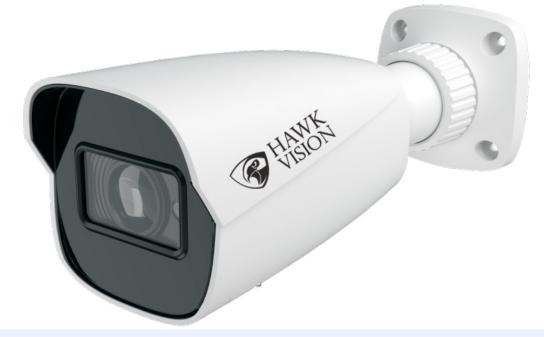

# HV-IP-B6422E 2MP IR Bullet Camera

PROOF

DETECTION

### **Features**

- ✓ 2MP (1920 × 1080) H.265 coding
- ✓ Max. resolution: 1920 × 1080
- ICR auto switch, true day / night
- ✔ 3D DNR, digital WDR, HLC, BLC, Defog and ROI coding
- ✓ 30~50m IR night view distance
- 1CH audio input
- ✔ Built-in micro SD card slot, up to 128GB
- DC12V/PoE power supply
- IP 67 ingress protection
- Support three streams
- ✔ Support mobile surveillance by smart phones and tablet PCs with iOS or Android OS
- Intelligent analytics